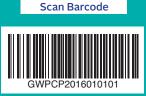

Cashier to scan coupon barcode. If coupon does not scan, enter as a store coupon (F4).

tellrexall.ca

Rexall<sup>™</sup> is a registered trademark of Rexall Brands Corp, and Pharma Plus<sup>®</sup> is a registered trademark of Pharma Plus Drugmarts Ltd. members of the Katz Group of Companies.